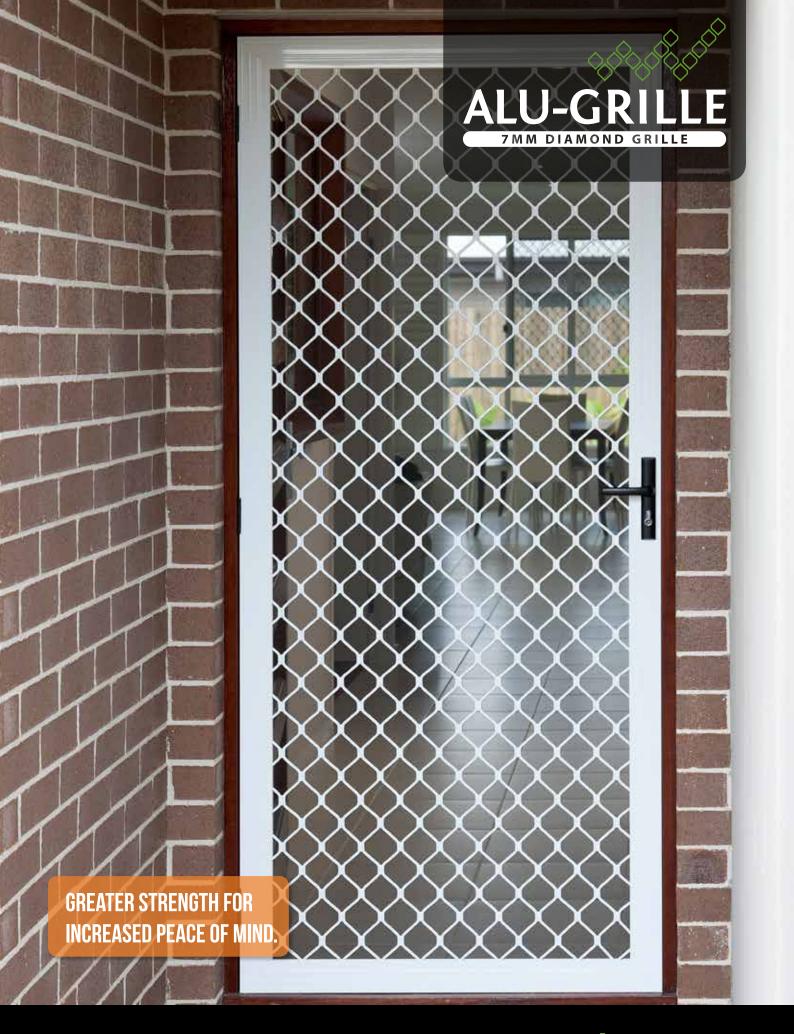

# Alspec's Alu-Grille®

Alspec offer a wide range of window and door grille options that will improve the security of your home. Alu-Grille® is perfectly suited to a wide range of window applications as well as both hinged and sliding doors.

# Alu-Grille® Design

Alu-Grille® has a 7mm strand thickness and has been tested to Australian Security Standard AS5041 and meets the requirements of AS5039. To obtain maximum benefit from Alu-Grille®, all doors made incorporating these grilles should also be installed to comply with AS5040.

## **Key Features**

- Made from special tempered aluminium for greater strength and increased peace of mind.
- Alu-Grille® for custom-made sliding doors provides optimum protection and smooth operation. Adjustment screws for rollers face inside the door out of an intruders reach.
- Half door panels add to protection from the weather, pets and intruders. Available in a range of pre-finished colours.
- Security doors made from quality Alu-Grille® can be fitted with the extra feature of a 3 Point Safety Lock. Three interlocking security hinges deter even the most persistent intruder.