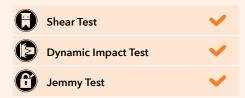

#### **Tested Performance**

#### Security

Australian Standard AS5041 – 2003 Methods of Test – Security Screen Doors and Window Grilles